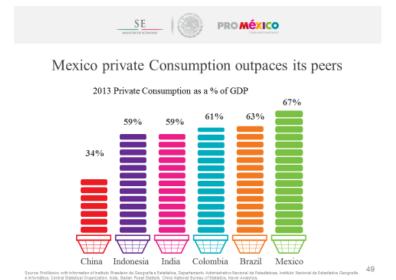

#### 6. Growing Domestic Market

Mexico: Second largest buyer to the U.S

Mexico will become the 8th largest economy

PRO MÉXICO