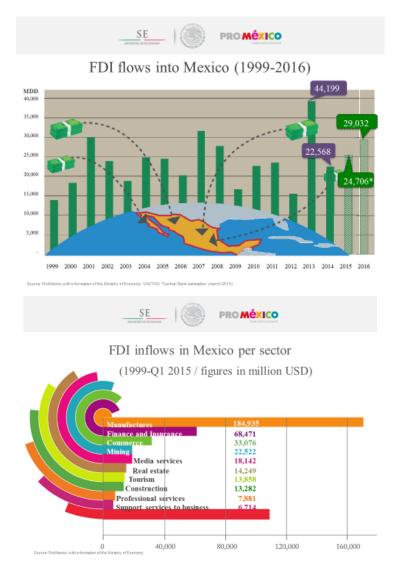

Competitive Costs |
| 6 | Growing Dosmestic Market                 |
| 7 | Structural Reforms                       |





# 1. Solid Macroeconomic Stability











#### 2. Strategic Location:

#### 1,864 mile border with the United States







# 3. Open Economy Committed to Free Trade

With FTA Mexico has privileged access to 46 countries, more than 1,200 million people



With the TPP, Mexico will increase its presence in Australia, Brunei, Malaysia, New Zealand, Singapore and Vietnam.





#### 3. Mexico as part of NAFTA

- NAFTA market=
  20.5 trillion USD.
- Not only a FTA
- Provisions for Investment Protection and IPR.
- Mechanism for Resolution of disputes.



In addition to FTA; Mexico has BIA with 29 countries





#### 4. Significant Presence of Foreign Direct Investment









### 5. Mexico is Leader in Key Manufacturing Sectors







# 5. Mexico's a country of competitive costs

#### Average production cost index







#### 6. Growing Domestic Market



Mexico: Second largest buyer to the U.S





Mexico will become the 8th largest economy

PRO MÉXICO







# 7. Structural Reforms with significant impact in GDP & Competiveness







# 7. Most significant changes: Energy & Telecommunications Sectors



- New legislation allows PEMEX to partner with private sector firms.
- Oil Fields are now open to outside exploration & development.



- Reforms to improve competition and diminish concentration in sector.
- Creation o a new constitutionally autonomous regulator





#### **Business & Investment Opportunities**

- Automotive
- Energy
- Telecommunicati