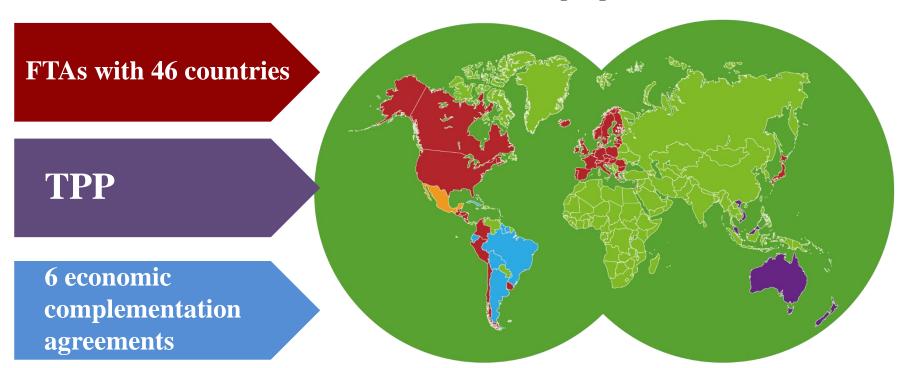

# 3. Open Economy Committed to Free Trade

With FTA Mexico has privileged access to 46 countries, more than 1,200 million people

With the TPP, Mexico will increase its presence in Australia, Brunei, Malaysia, New Zealand, Singapore and Vietnam.

#### 3. Mexico as part of NAFTA

- NAFTA market=
  20.5 trillion USD.
- Not only a FTA
- Provisions for Investment Protection and IPR.
- Mechanism for Resolution of disputes.

In addition to FTA; Mexico has BIA with 29 countries