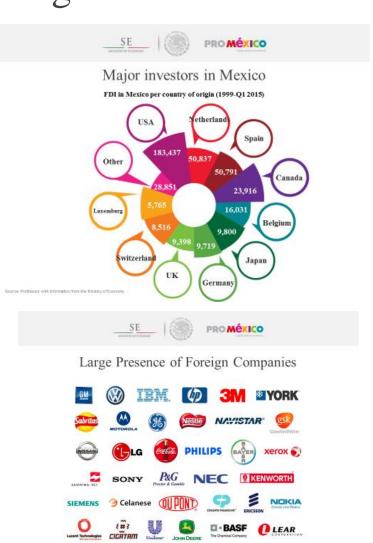

ompetitive Costs |
| 6 | Growing Dosmestic Market                 |
| 7 | Structural Reforms                       |





# 1. Solid Macroeconomic Stability











#### 2. Strategic Location:

#### 1,864 mile border with the United States







# 3. Open Economy Committed to Free Trade

With FTA Mexico has privileged access to 46 countries, more than 1,200 million people



With the TPP, Mexico will increase its presence in Australia, Brunei, Malaysia, New Zealand, Singapore and Vietnam.





#### 3. Mexico as part of NAFTA

- NAFTA market=
  20.5 trillion USD.
- Not only a FTA
- Provisions for Investment Protection and IPR.
- Mechanism for Resolution of disputes.



In addition to FTA; Mexico has BIA with 29 countries





#### 4. Significant Presence of Foreign Direct Investment









### 5. Mexico is Leader in Key Manufacturing Sectors







# 5. Mexico's a country of competitive costs

#### Average production cost index







#### 6. Growing Domestic Market



Mexico: Second largest buyer to the U.S





Mexico will become the 8th largest economy

PRO MÉXICO







# 7. Structural Reforms with significant impact in GDP & Competiveness







# 7. Most significant changes: Energy & Telecommunications Sectors



- New legislation allows PEMEX to partner with private sector firms.
- Oil Fields are now open to outside exploration & development.



- Reforms to improve competition and diminish concentration in sector.
- Creation o a new constitutionally autonomous regulator





#### **Business & Investment Opportunities**

- Automotive
- Energy
- Telecommunication