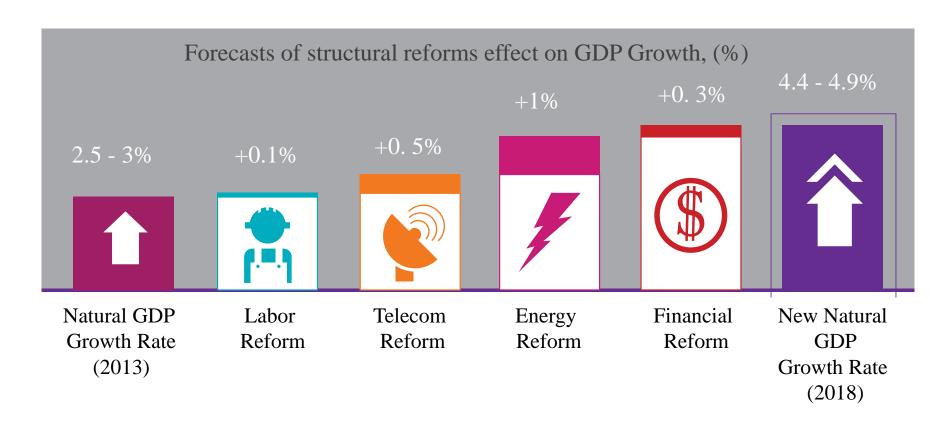

# 7. Structural Reforms with significant impact in GDP & Competiveness

# 7. Most significant changes: Energy & Telecommunications Sectors

- New legislation allows PEMEX to partner with private sector firms.
- Oil Fields are now open to outside exploration & development.

- Reforms to improve competition and diminish concentration in sector.
- Creation o a new constitutionally autonomous regulator