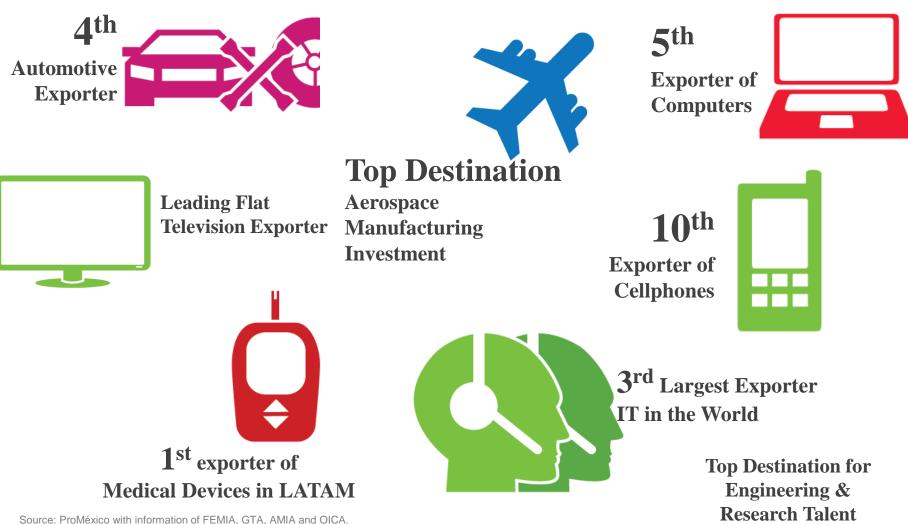

|
| 7 | Structural Reforms                       |





# 1. Solid Macroeconomic Stability











#### 2. Strategic Location:

#### 1,864 mile border with the United States







# 3. Open Economy Committed to Free Trade

With FTA Mexico has privileged access to 46 countries, more than 1,200 million people



With the TPP, Mexico will increase its presence in Australia, Brunei, Malaysia, New Zealand, Singapore and Vietnam.





#### 3. Mexico as part of NAFTA

- NAFTA market=
  20.5 trillion USD.
- Not only a FTA
- Provisions for Investment Protection and IPR.
- Mechanism for Resolution of disputes.



In addition to FTA; Mexico has BIA with 29 countries





#### 4. Significant Presence of Foreign Direct Investment









### 5. Mexico is Leader in Key Manufacturing Sectors







# 5. Mexico's a country of competitive costs

#### Average production cost index







#### 6. Growing Domestic Market



Mexico: Second largest buyer to the U.S





Mexico will become the 8th largest economy

PRO MÉXICO







# 7. Structural Reforms with significant impact in GDP & Competiveness







# 7. Most significant changes: Energy & Telecommunications Sectors



- New legislation allows PEMEX to partner with private sector firms.
- Oil Fields are now open to outside exploration & development.



- Reforms to improve competition and diminish concentration in sector.
- Creation o a new constitutionally autonomous regulator





#### **Business & Investment Opportunities**

- Automotive
- Energy
- Telecommunications
- Medical devices
- Franchises
- Environmental Infrastruct