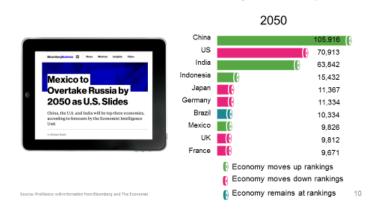

#### 6. Growing Domestic Market

Mexico: Second largest buyer to the U.S

Mexico will become the 8th largest economy

PRO MÉXICO