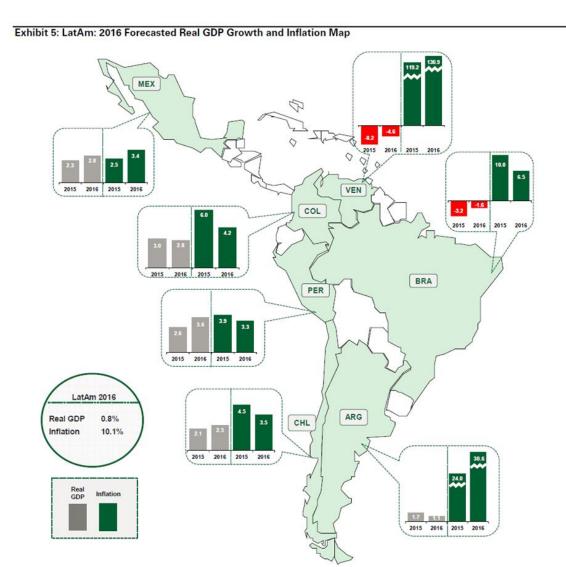

#### For US Companies Expanding into Mexico





- Information & Advisory
- Site selection tools
- Introductions with Mexico state governments
- Services providers
- Identification of potential partners and suppliers
- Business agendas in Mexico
- Knowledge of local business community





# MÉXICO

Investment Outlook





#### Mexico as an Investment Destination

| 1 | Macroeconomic Stability                  |
|---|------------------------------------------|
| 2 | Strategic Location                       |
| 3 | Committed to Free Trade                  |
| 4 | Large Presence of FDI                    |
| 5 | Strong Manufacturing & Competitive Costs |
| 6 | Growing Dosmestic Market                 |
| 7 | Structural Reforms                       |





# 1. Solid Macroeconomic Stability











#### 2. Strategic Location:

#### 1,864 mile border with the United States







# 3. Open Economy Committed to Free Trade

With FTA Mexico has privileged access to 46 countries, more than 1,200 million people



With the TPP, Mexico will increase its presence in Australia, Brunei, Malaysia, New Zealand, Singapore and Vietnam.





#### 3. Mexico as part of NAFTA

- NAFTA market=
  20.5 trillion USD.
- Not only a FTA
- Provisions for Investment Protection and IPR.
- Mechanism for Resolution of disputes.



In addition to FTA; Mexico has BIA with 29 countries





#### 4. Significant Presence of Foreign Direct Investment









### 5. Mexico is Leader in Key Manufacturing Sectors







# 5. Mexico's a country of competitive costs

#### Average production cost index







####