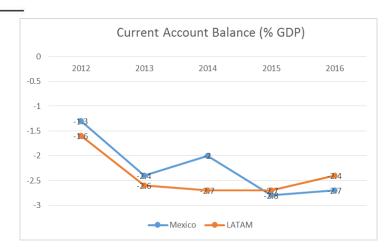

## For US Companies Expanding into Mexico





- Information & Advisory
- Site selection tools
- Introductions with Mexico state governments
- Services providers
- Identification of potential partners and suppliers
- Business agendas in Mexico
- Knowledge of local business community





# MÉXICO

Investment Outlook





#### Mexico as an Investment Destination

| 1 | Macroeconomic Stability                  |
|---|------------------------------------------|
| 2 | Strategic Location                       |
| 3 | Committed to Free Trade                  |
| 4 | Large Presence of FDI                    |
| 5 | Strong Manufacturing & Competitive Costs |
| 6 | Growing Dosmestic Market                 |
| 7 | Structural Reforms                       |





# 1. Solid Macroeconomic Stability











#### 2. Strategic Location:

#### 1,864 mile border with the United States







# 3. Open Economy Committed to Free Trade

With FTA Mexico has privileged access to 46 countries, more than 1,200 million people



With the TPP, Mexico will increase its presence in Australia, Brunei, Malaysia, New Zealand, Singapore and Vietnam.





#### 3. Mexico as part of NAFTA

- NAFTA market=
  20.5 trillion USD.
- Not only a FTA
- Provisions for Investment Protection and IPR.
- Mechanism for Resolution of disputes.



In addition to FTA; Mexico has BIA with 29 countries





#### 4. Significant Presence of Foreign Direct Investment









### 5. Mexico is Leader in Key Manufacturing Sectors







# 5. Mexico's a country of competitive costs

#### Average production cost index







#### 6