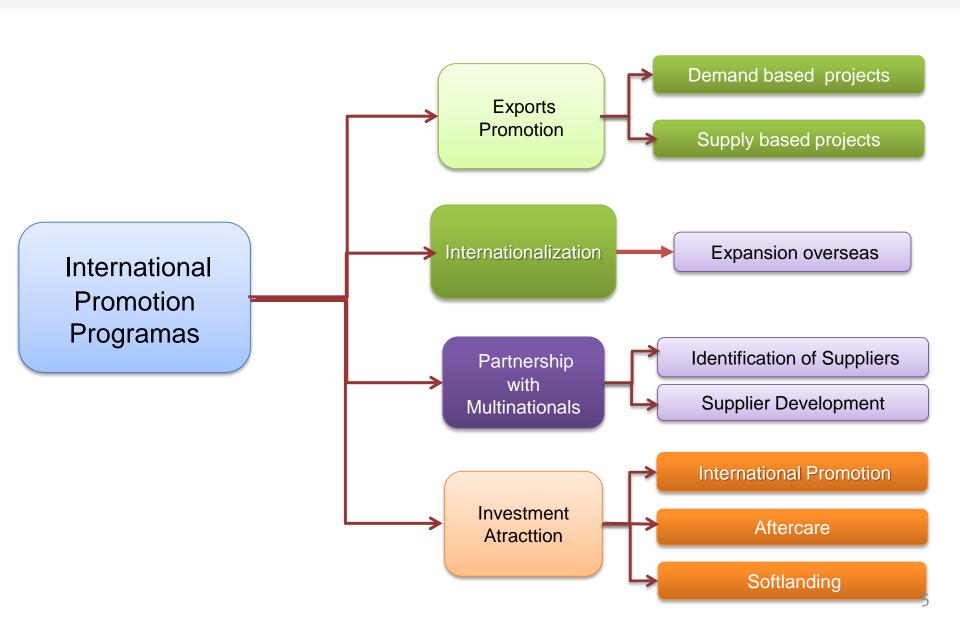

## Support for US companies

#### Support for US Companies Looking for Suppliers

- Identification of Qualified Suppliers
- ProMéxico B2B
- Match-making events
- Business Agendas in Mexico
- Suppliers Development
- Customized Sourcing Programs

#### For US Companies Expanding into Mexico

- Information & Advisory
- Site selection tools
- Introductions with Mexico state governments
- Services providers
- Identification of potential partners and suppliers
- Business agendas in Mexico
- Knowledge of local business community