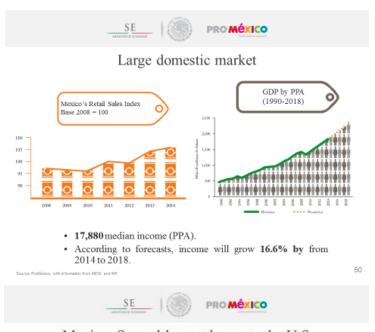

#### 6. Growing Domestic Market

Mexico: Second largest buyer to the U.S

Mexico will become the 8th largest economy

PRO MÉXICO