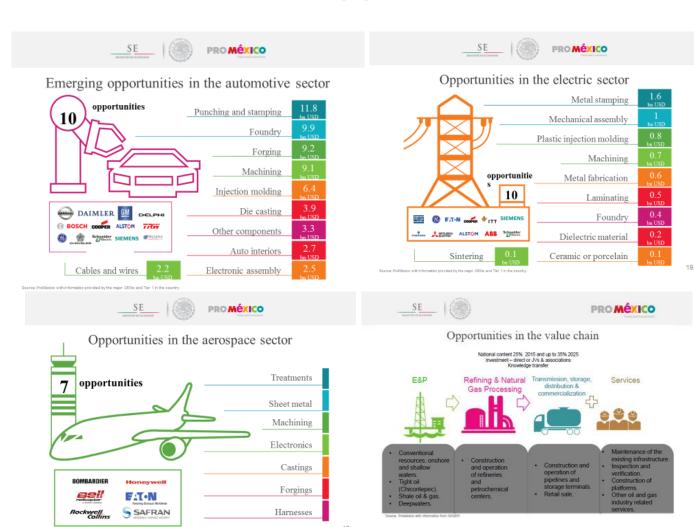

erage production cost index







#### 6. Growing Domestic Market



Mexico: Second largest buyer to the U.S





Mexico will become the 8th largest economy

PRO MÉXICO







# 7. Structural Reforms with significant impact in GDP & Competiveness







# 7. Most significant changes: Energy & Telecommunications Sectors



- New legislation allows PEMEX to partner with private sector firms.
- Oil Fields are now open to outside exploration & development.



- Reforms to improve competition and diminish concentration in sector.
- Creation o a new constitutionally autonomous regulator





#### **Business & Investment Opportunities**

- Automotive
- Energy
- Telecommunications
- Medical devices
- Franchises
- Environmental Infrastructure -Construction
- New technologies
- Education Training













**Head Of Houston Office**