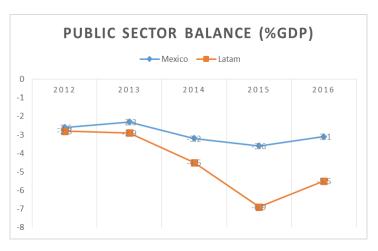

For US Companies Expanding into Mexico





- Information & Advisory
- Site selection tools
- Introductions with Mexico state governments
- Services providers
- Identification of potential partners and suppliers
- Business agendas in Mexico
- Knowledge of local business community





# MÉXICO

Investment Outlook





#### Mexico as an Investment Destination

| 1 | Macroeconomic Stability                  |
|---|------------------------------------------|
| 2 | Strategic Location                       |
| 3 | Committed to Free Trade                  |
| 4 | Large Presence of FDI                    |
| 5 | Strong Manufacturing & Competitive Costs |
| 6 | Growing Dosmestic Market                 |
| 7 | Structural Reforms                       |





# 1. Solid Macroeconomic Stability











#### 2. Strategic Location:

#### 1,864 mile border with the United States







# 3. Open Economy Committed to Free Trade

With FTA Mexico has privileged access to 46 countries, more than 1,200 million people



With the TPP, Mexico will increase its presence in Australia, Brunei, Malaysia, New Zealand, Singapore and Vietnam.





#### 3. Mexico as part of NAFTA

- NAFTA market=
  20.5 trillion USD.
- Not only a FTA
- Provisions for Investment Protection and IPR.
- Mechanism for Resolution of disputes.



In addition to FTA; Mexico has BIA with 29 countries





#### 4. Significant Presence of Foreign Direct Investment









### 5. Mexico is Leader in Key Manufacturing Sectors







# 5. Mexico's a country of competitive costs

#### Average production cost index







#### 6.