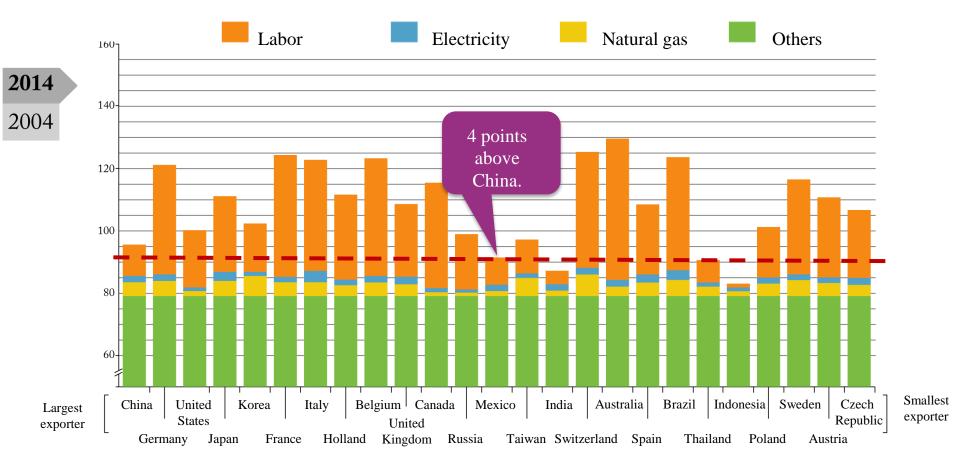

# 5. Mexico's a country of competitive costs

#### Average production cost index